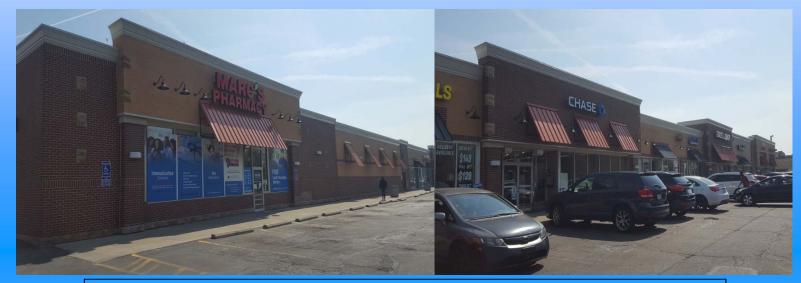

#### 1,100 - 35,000 square feet available

**Description:** 22800 - 22840 Lakeshore Blvd. The plaza fronts Lakeshore with other Tenants and lots of additional parking behind. The plaza is 80,375 sq ft.

**Co-Tenants:** Marc's, Chase Bank, Shore Center State Liquor, Metro PCS, Danny's Hair and Beauty, Mattress Deals, Go Auto Insurance, Marco's Pizza, Mr. Hero, etc.