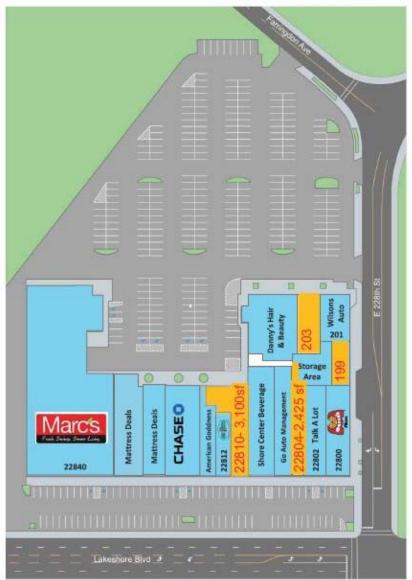

### Lakeshore Plaza

22840 Lakeshore Blvd. Euclid, OH 44123

| UNIT#    | TENANT                      |
|----------|-----------------------------|
| 199      | Available - 1,616 SF        |
| 201      | Wilsons Auto                |
| 203      | Available - 4,423 sf        |
| 22800    | Marco's Pizza               |
| 22802    | Talk A Lot                  |
| 22808    | Shore Center Beverage       |
| 22812    | Mr. Hero                    |
| 22814    | American Goddness           |
| 22818    | JPMorgan Chase              |
| 22840    | Marc's Store                |
| 207      | Danny's Hair & Beauty       |
| 22806    | Go Auto Management          |
| 22804    | Available- 2,425 sf         |
| 22810    | Available- 3,100 sf         |
| 22824    | Mattress Deals              |
| 22824-A  | Mattress Deals              |
| STORAGE  | 300                         |
| Office   | 1,100 sf (above ste 203)    |
| Office   | 1,900 sf Cleveland Massage  |
| Basement | 35,000 sf (beneath Danny's) |